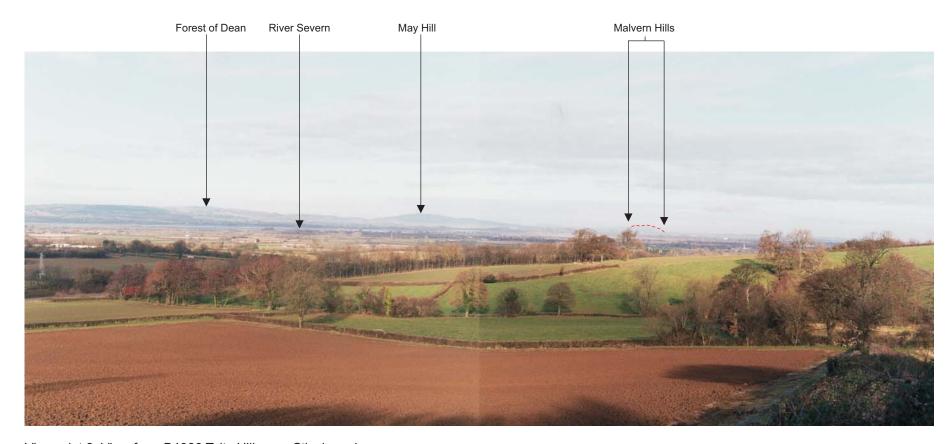

Viewpoint 7: View from along the B4214 at Stanley Hill

Viewpoint 8: View from B4066 Taits Hill, near Stinchcombe

TOWNSCAPE

LANDSCAPE

| В                                       | Photographs re-numbered | SH    | JJ      | JJ       | 18/03/09 |
|-----------------------------------------|-------------------------|-------|---------|----------|----------|
| А                                       | Minor amends            | SH    | JJ      | JJ       | 04/03/09 |
| No                                      | Revision                | Drawn | Checked | Approved | Dete     |
| Photographs taken 09/12/08 and 10/12/08 |                         |       |         |          |          |