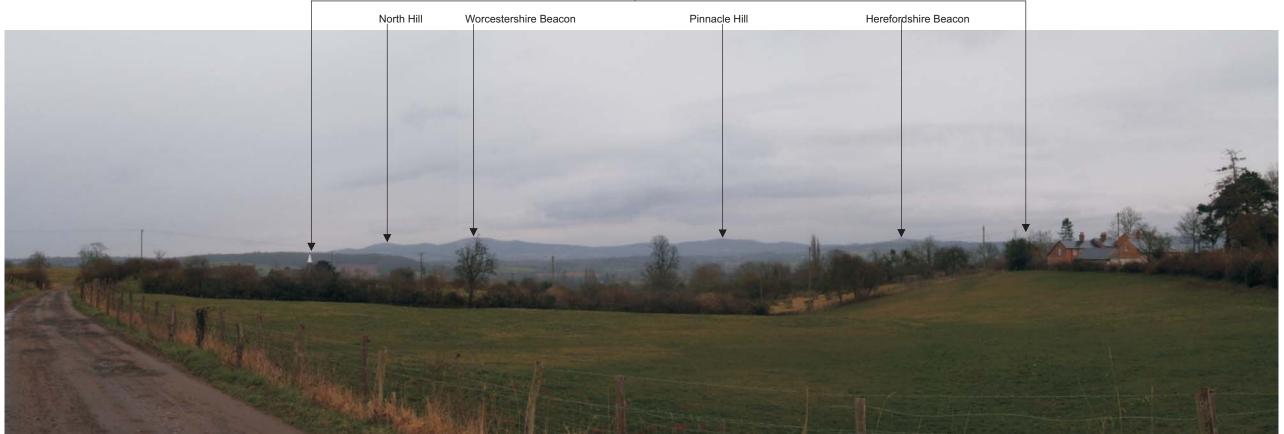

Viewpoint 7: View from along the B4214 at Stanley Hill

Viewpoint 8: View from B4066 Taits Hill, near Stinchcombe

TOWNSCAPE

LANDSCAPE

| В                                       | Photographs re-numbered | SH    | JJ      | JJ       | 18/03/09 |
|-----------------------------------------|-------------------------|-------|---------|----------|----------|
| А                                       | Minor amends            | SH    | JJ      | JJ       | 04/03/09 |
| No                                      | Revision                | Drawn | Checked | Approved | Dete     |
| Photographs taken 09/12/08 and 10/12/08 |                         |       |         |          |          |