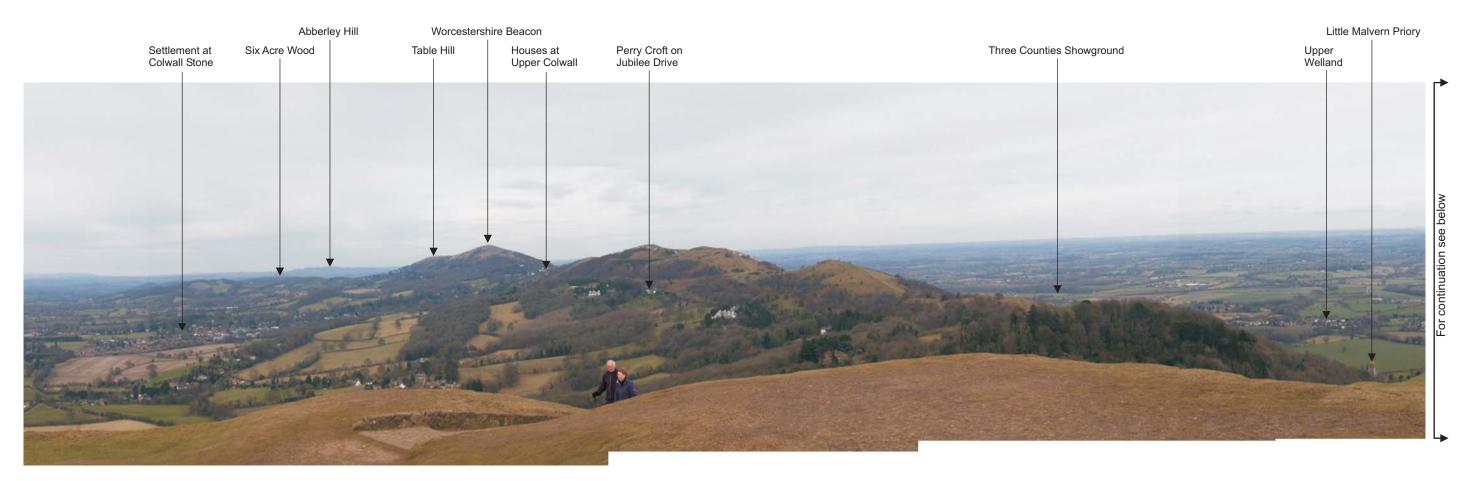

Viewpoint 49 (K): View from Herefordshire Beacon (looking north to east)

Viewpoint 49 (K): View from Herefordshire Beacon continued (looking east to south)

TOWNSCAPE

| A                                        | Photograph re-numbered | SH | JJ | JJ  | 18/03/09 |
|------------------------------------------|------------------------|----|----|-----|----------|
| ho Restron<br>Photographs taken 16/02/09 |                        |    |    | ddy | Date     |