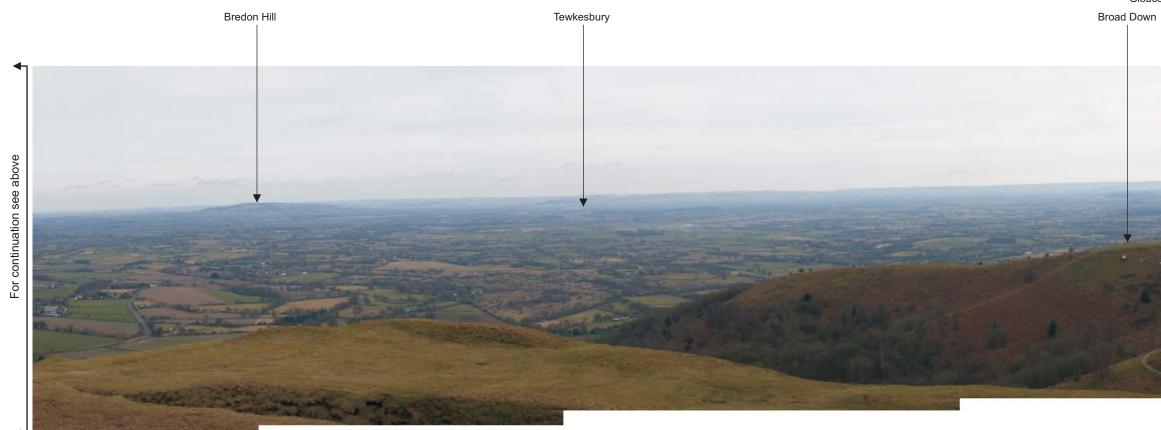

Viewpoint 49 (K): View from Herefordshire Beacon (looking north to east)

Viewpoint 49 (K): View from Herefordshire Beacon continued (looking east to south)

TOWNSCAPE

| A                                        | Photograph re-numbered | SH | JJ | JJ  | 18/03/09 |
|------------------------------------------|------------------------|----|----|-----|----------|
| ho Restron<br>Photographs taken 16/02/09 |                        |    |    | ddy | Date     |