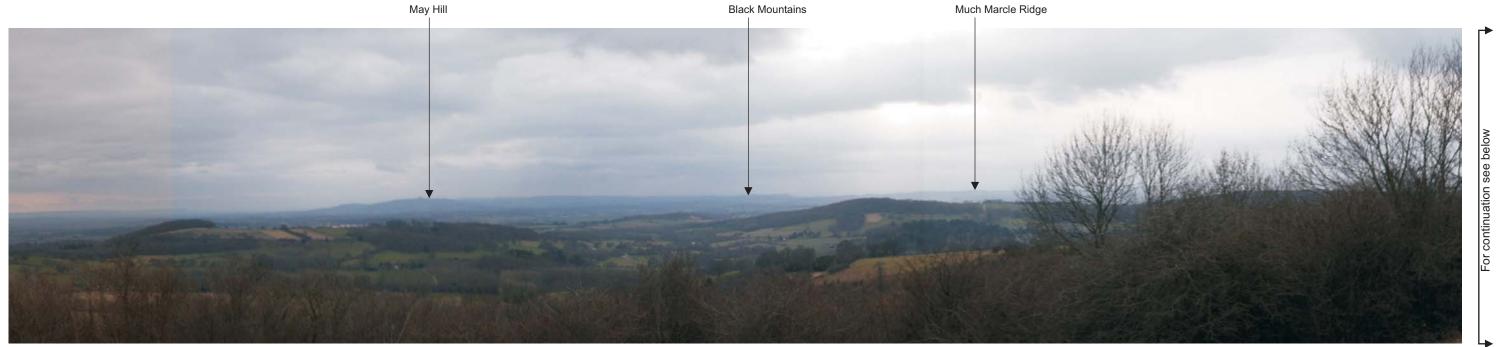

Viewpoint 40: View from Eastnor Castle parkland at Obelisk (Whole panorama at reduced size)

Viewpoint 40: View from Eastnor Castle parkland at Obelisk continued (looking south to west)

Viewpoint 40: View from Eastnor Castle parkland at Obelisk continued (looking west to north)