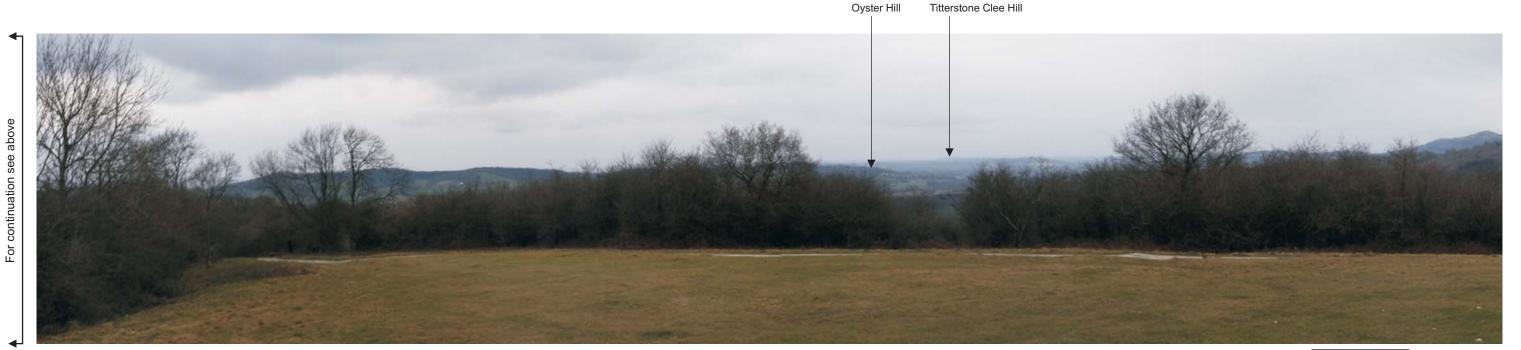

Viewpoint 40: View from Eastnor Castle parkland at Obelisk (Whole panorama at reduced size)

Viewpoint 40: View from Eastnor Castle parkland at Obelisk continued (looking south to west)

Viewpoint 40: View from Eastnor Castle parkland at Obelisk continued (looking west to north)