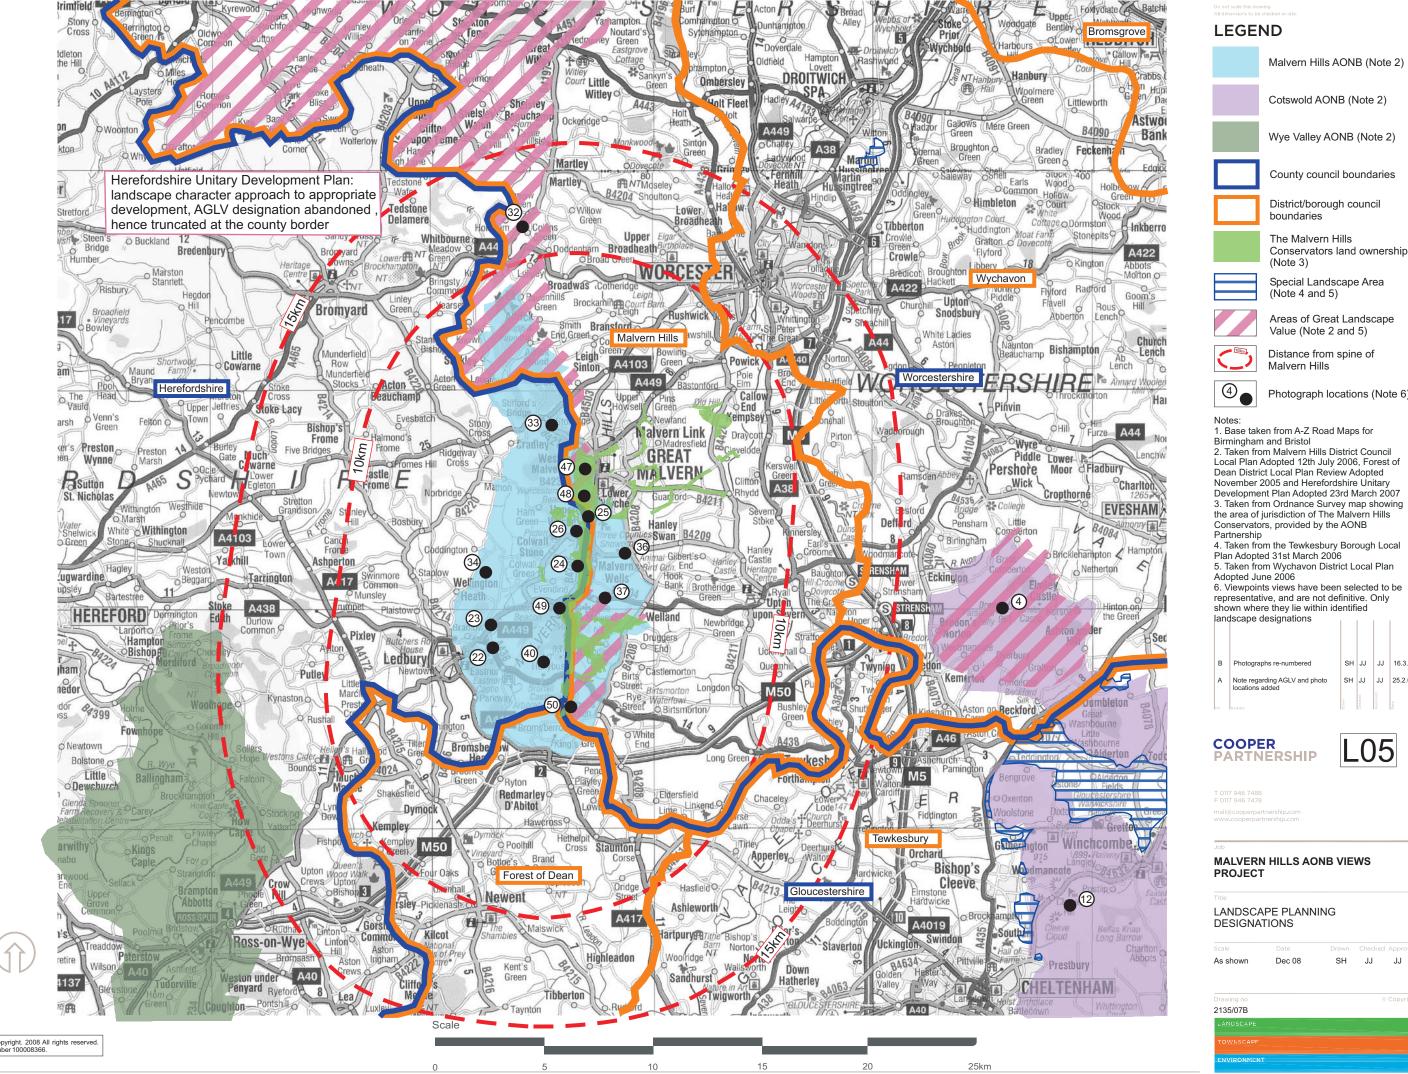

Cotswold AONB (Note 2)

District/borough council

Conservators land ownership

Value (Note 2 and 5)

Photograph locations (Note 6)

- 1. Base taken from A-Z Road Maps for
- Local Plan Adopted 12th July 2006, Forest of Dean District Local Plan Review Adopted
- the area of jurisdiction of The Malvern Hills
- 4. Taken from the Tewkesbury Borough Local
- 5. Taken from Wychavon District Local Plan
- 6. Viewpoints views have been selected to be representative, and are not definitive. Only shown where they lie within identified

| В | Photographs re-numbered                       | SH | JJ | JJ | 16.3.0 |
|---|-----------------------------------------------|----|----|----|--------|
| А | Note regarding AGLV and photo locations added | SH | JJ | JJ | 25.2.0 |
|   |                                               |    |    |    |        |